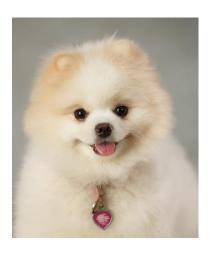

# Chloe, Pomeranian

Coat: Thick, triple coat Weight: 10 pounds

## About Chloe:

Chloe is a small, sweet and friendly Pomeranian who loves people. We have had Chloe since she was a puppy and she is a cherished member of our family.